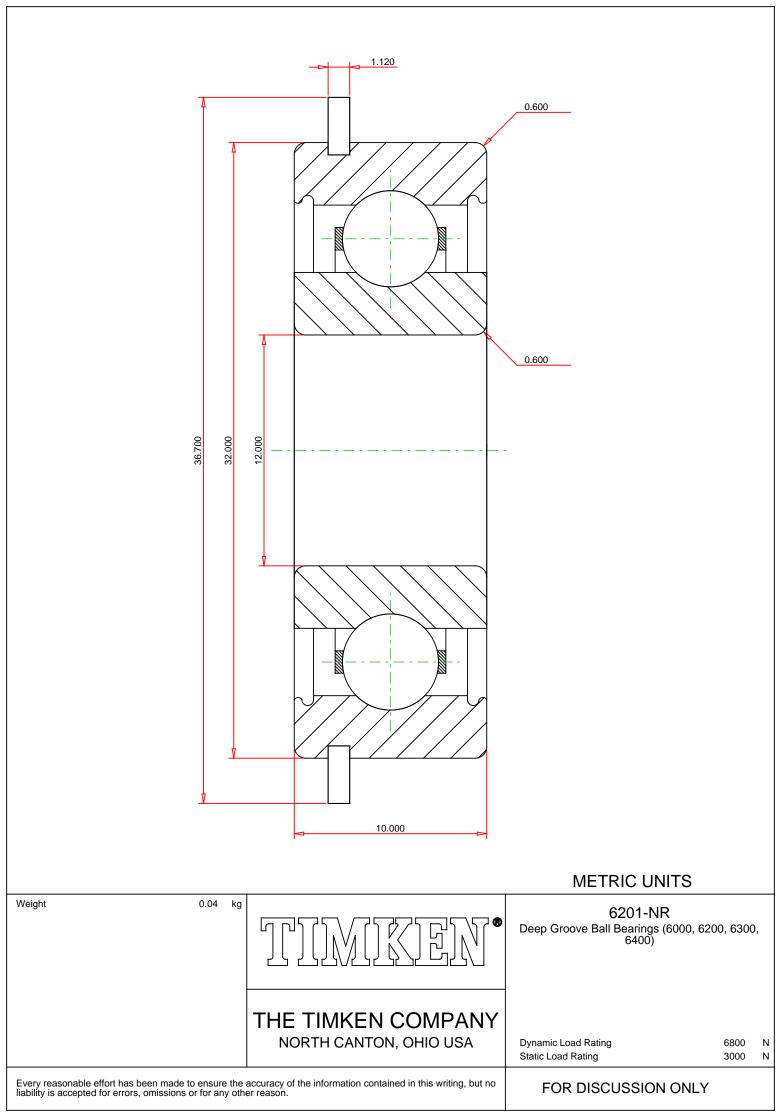

## Specifications | Dimensions | Basic Load Ratings | Factors

| Specifications – |              |               |  |  |
|------------------|--------------|---------------|--|--|
|                  |              |               |  |  |
|                  | Clearance    | C0 (Normal)   |  |  |
|                  | Bore Size d  | 12.000 mm     |  |  |
|                  | Features     | Snap Ring     |  |  |
|                  | Bearing Type | Standard DGBB |  |  |
|                  | Weight       | 0.040 Kg      |  |  |

## Dimensions

32.000 mm

10.000 mm

|                    |                           |           | 8/23/2021   Page 2 of 2 |  |
|--------------------|---------------------------|-----------|-------------------------|--|
|                    | Radius Rs min             | 0.600 mm  |                         |  |
|                    | Snap Ring Diameter D2 max | 36.700 mm |                         |  |
|                    | Snap Ring Width f max     | 1.120 mm  |                         |  |
| Basic Load Ratings |                           |           |                         |  |
|                    | Cr - Dynamic Load Rating  | 6.8 kN    |                         |  |
|                    | COr - Static Load Rating  | 3 kN      |                         |  |
| Factors            |                           |           |                         |  |
|                    | Grease Reference Speed    | 21000 rpm |                         |  |
|                    | Oil Reference Speed       | 30000 rpm |                         |  |
|                    |                           |           |                         |  |